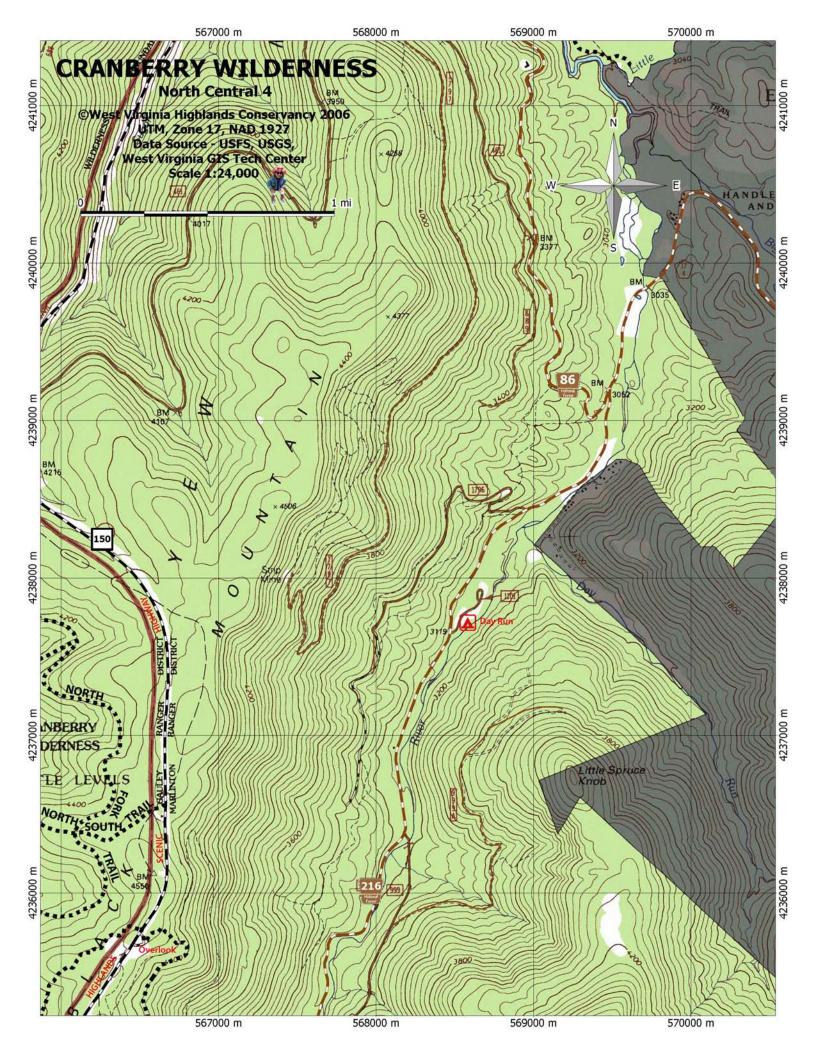

## Cranberry Wilderness Area 24K Topo Maps

These maps make use of the latest GPS and GIS data available as of July 2005. Trails compiled by USFS personnel using GPS and GIS Technology current as of 2005.

Printed with the page scaling set to none on letter size paper, these maps will maintain their 1:24000 scale. Make sure you have the Adobe Reader print dialog set to the page you want to print.

I have not included the magnetic declination because it is very dynamic. In 1997, the magnetic declination for this area was 8.5 degrees west. For more info go to <a href="http://geomag.usgs.gov/">http://geomag.usgs.gov/</a>.

Background for maps provided by USGS/USFS Single-Edition Topographic maps published 1995. For more info on USGS Topographic Maps go to <a href="http://erg.usgs.gov/isb/pubs/booklets/symbols/">http://erg.usgs.gov/isb/pubs/booklets/symbols/</a> top.html <a href="http://erg.usgs.gov/isb/pubs/booklets/symbols/topomapsymbols.pdf">http://erg.usgs.gov/isb/pubs/booklets/symbols/topomapsymbols.pdf</a> <a href="http://erg.usgs.gov/isb/pubs/factsheets/fs09498.html#different">http://erg.usgs.gov/isb/pubs/factsheets/fs09498.html#different</a>