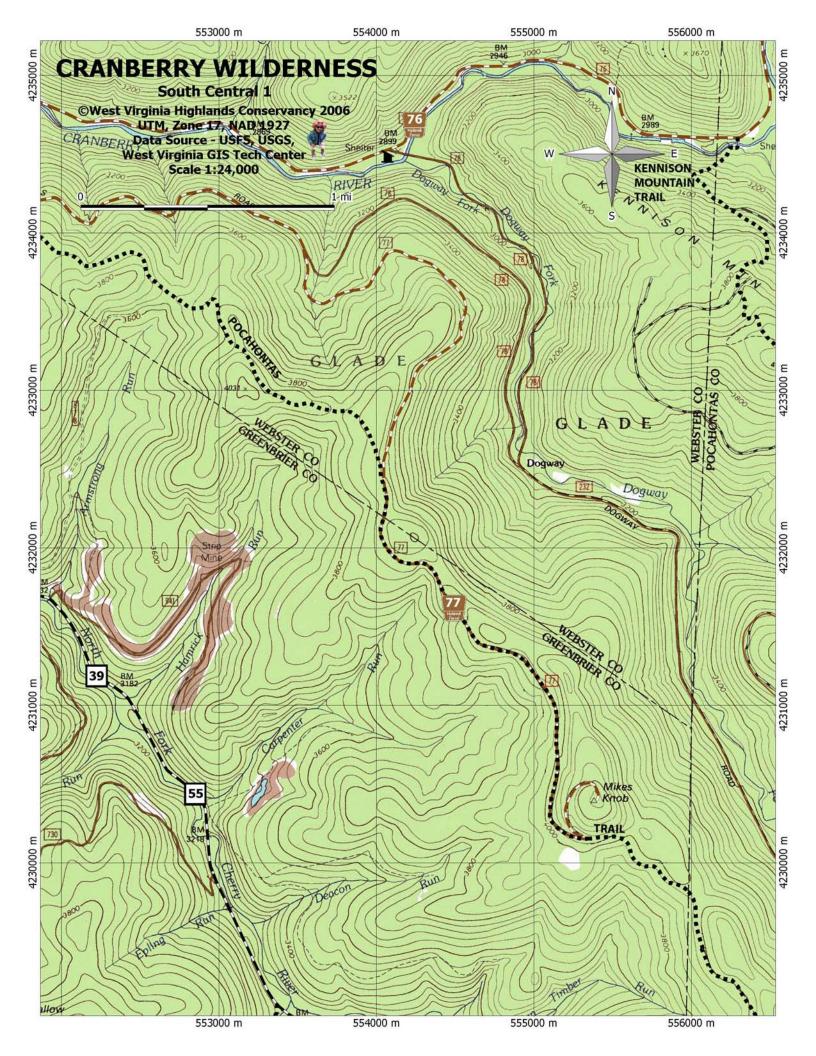

## Cranberry Wilderness Area 24K Topo Maps

These maps make use of the latest GPS and GIS data available as of July 2005. Trails compiled by USFS personnel using GPS and GIS Technology current as of 2005.

Printed with the page scaling set to none on letter size paper, these maps will maintain their 1:24000 scale. Make sure you have the Adobe Reader print dialog set to the page you want to print.

I have not included the magnetic declination because it is very dynamic. In 1997, the magnetic declination for this area was 8.5 degrees west. For more info go to <a href="http://geomag.usgs.gov/">http://geomag.usgs.gov/</a>.

Background for maps provided by USGS/USFS Single-Edition Topographic maps published 1995. For more info on USGS Topographic Maps go to <a href="http://erg.usgs.gov/isb/pubs/booklets/symbols/">http://erg.usgs.gov/isb/pubs/booklets/symbols/</a> top.html <a href="http://erg.usgs.gov/isb/pubs/booklets/symbols/topomapsymbols.pdf">http://erg.usgs.gov/isb/pubs/booklets/symbols/topomapsymbols.pdf</a> <a href="http://erg.usgs.gov/isb/pubs/factsheets/fs09498.html#different">http://erg.usgs.gov/isb/pubs/factsheets/fs09498.html#different</a>