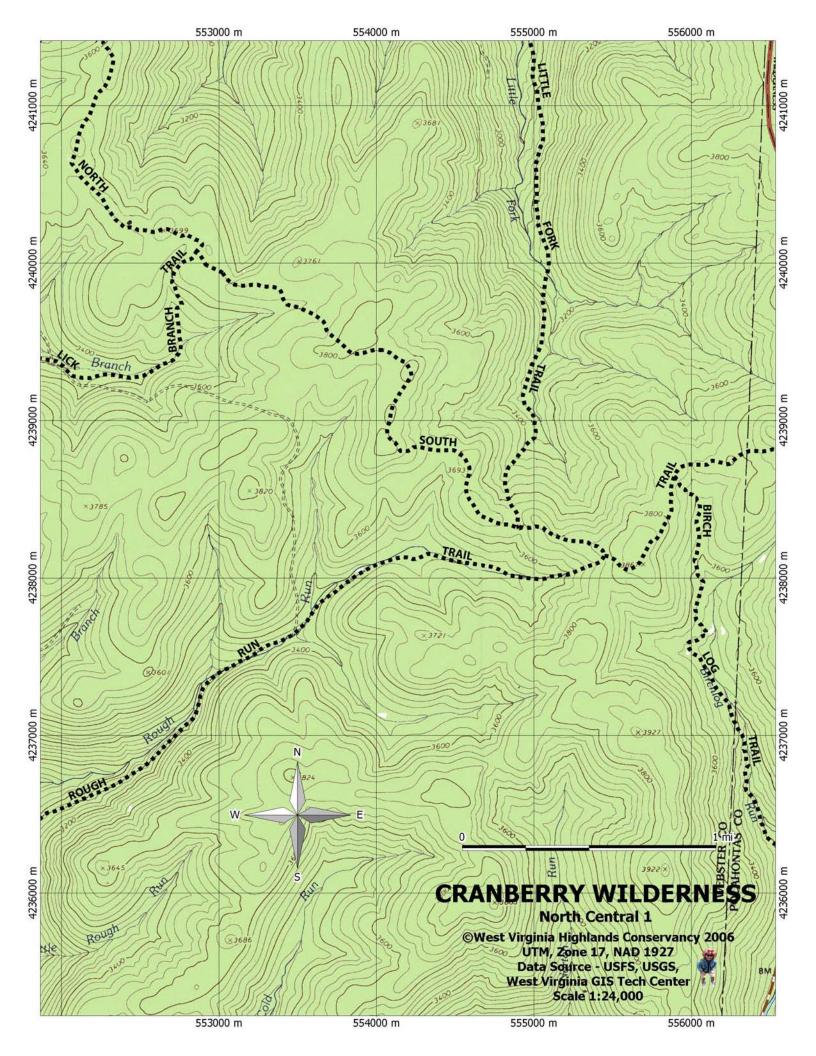

## Cranberry Wilderness Area 24K Topo Maps

These maps make use of the latest GPS and GIS data available as of July 2005. Trails compiled by USFS personnel using GPS and GIS Technology current as of 2005.

Printed with the page scaling set to none on letter size paper, these maps will maintain their 1:24000 scale. Make sure you have the Adobe Reader print dialog set to the page you want to print.

I have not included the magnetic declination because it is very dynamic. In 1997, the magnetic declination for this area was 8.5 degrees west. For more info go to <a href="http://geomag.usgs.gov/">http://geomag.usgs.gov/</a>.

Background for maps provided by USGS/USFS Single-Edition Topographic maps published 1995. For more info on USGS Topographic Maps go to <a href="http://erg.usgs.gov/isb/pubs/booklets/symbols/">http://erg.usgs.gov/isb/pubs/booklets/symbols/</a> top.html <a href="http://erg.usgs.gov/isb/pubs/booklets/symbols/topomapsymbols.pdf">http://erg.usgs.gov/isb/pubs/booklets/symbols/topomapsymbols.pdf</a> <a href="http://erg.usgs.gov/isb/pubs/factsheets/fs09498.html#different">http://erg.usgs.gov/isb/pubs/factsheets/fs09498.html#different</a>