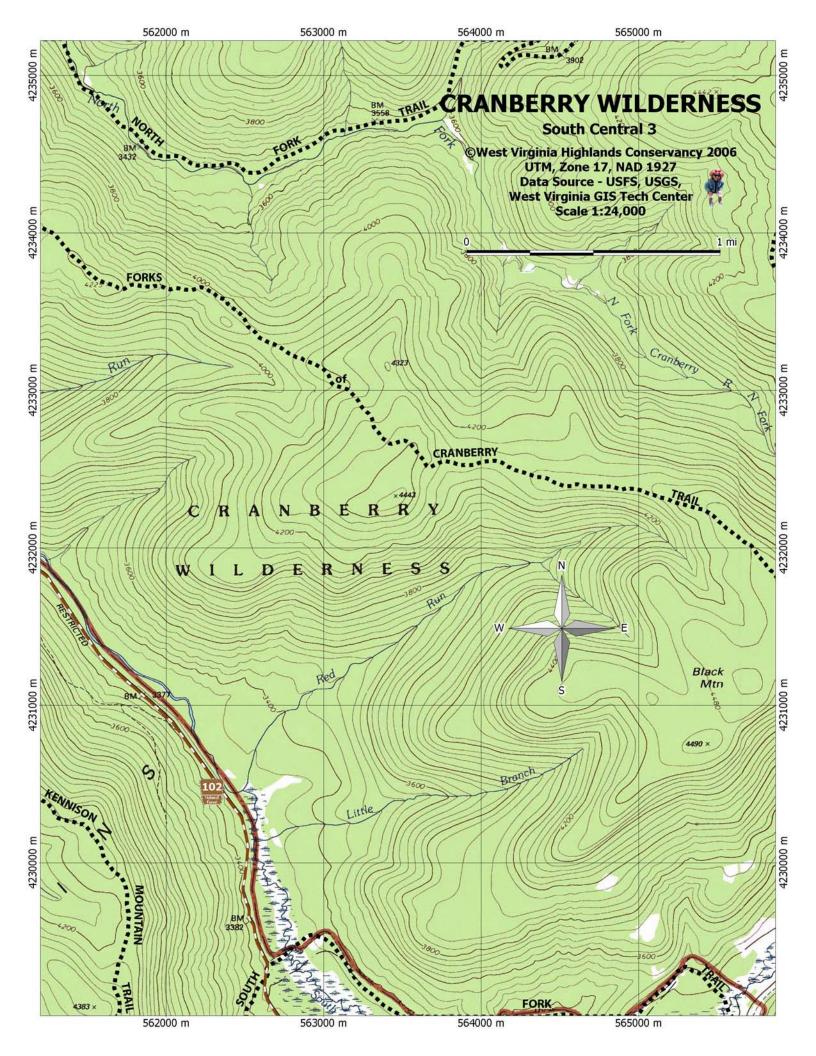

## Cranberry Wilderness Area 24K Topo Maps

These maps make use of the latest GPS and GIS data available as of July 2005. Trails compiled by USFS personnel using GPS and GIS Technology current as of 2005.

Printed with the page scaling set to none on letter size paper, these maps will maintain their 1:24000 scale. Make sure you have the Adobe Reader print dialog set to the page you want to print.

I have not included the magnetic declination because it is very dynamic. In 1997, the magnetic declination for this area was 8.5 degrees west. For more info go to <a href="http://geomag.usgs.gov/">http://geomag.usgs.gov/</a>.

Background for maps provided by USGS/USFS Single-Edition Topographic maps published 1995. For more info on USGS Topographic Maps go to <a href="http://erg.usgs.gov/isb/pubs/booklets/symbols/">http://erg.usgs.gov/isb/pubs/booklets/symbols/</a> top.html <a href="http://erg.usgs.gov/isb/pubs/booklets/symbols/topomapsymbols.pdf">http://erg.usgs.gov/isb/pubs/booklets/symbols/topomapsymbols.pdf</a> <a href="http://erg.usgs.gov/isb/pubs/factsheets/fs09498.html#different">http://erg.usgs.gov/isb/pubs/factsheets/fs09498.html#different</a>