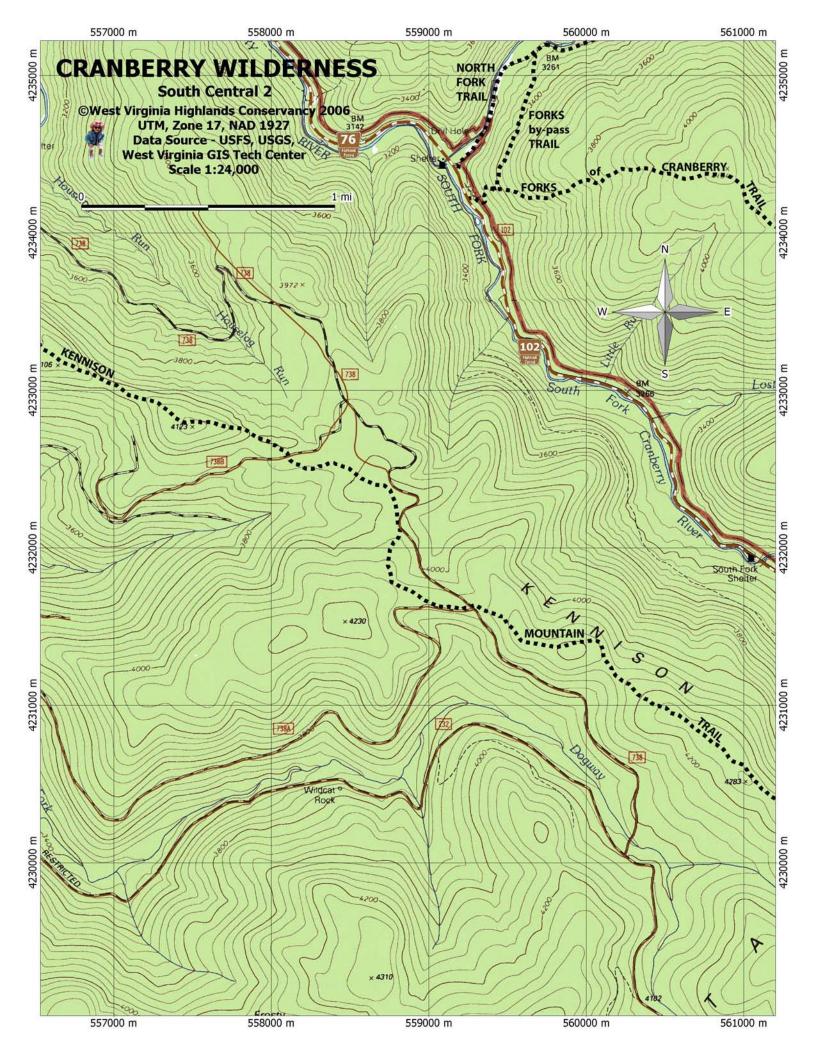

## Cranberry Wilderness Area 24K Topo Maps

These maps make use of the latest GPS and GIS data available as of July 2005. Trails compiled by USFS personnel using GPS and GIS Technology current as of 2005.

Printed with the page scaling set to none on letter size paper, these maps will maintain their 1:24000 scale. Make sure you have the Adobe Reader print dialog set to the page you want to print.

I have not included the magnetic declination because it is very dynamic. In 1997, the magnetic declination for this area was 8.5 degrees west. For more info go to <a href="http://geomag.usgs.gov/">http://geomag.usgs.gov/</a>.

Background for maps provided by USGS/USFS Single-Edition Topographic maps published 1995. For more info on USGS Topographic Maps go to <a href="http://erg.usgs.gov/isb/pubs/booklets/symbols/">http://erg.usgs.gov/isb/pubs/booklets/symbols/</a> top.html <a href="http://erg.usgs.gov/isb/pubs/booklets/symbols/topomapsymbols.pdf">http://erg.usgs.gov/isb/pubs/booklets/symbols/topomapsymbols.pdf</a> <a href="http://erg.usgs.gov/isb/pubs/factsheets/fs09498.html#different">http://erg.usgs.gov/isb/pubs/factsheets/fs09498.html#different</a>