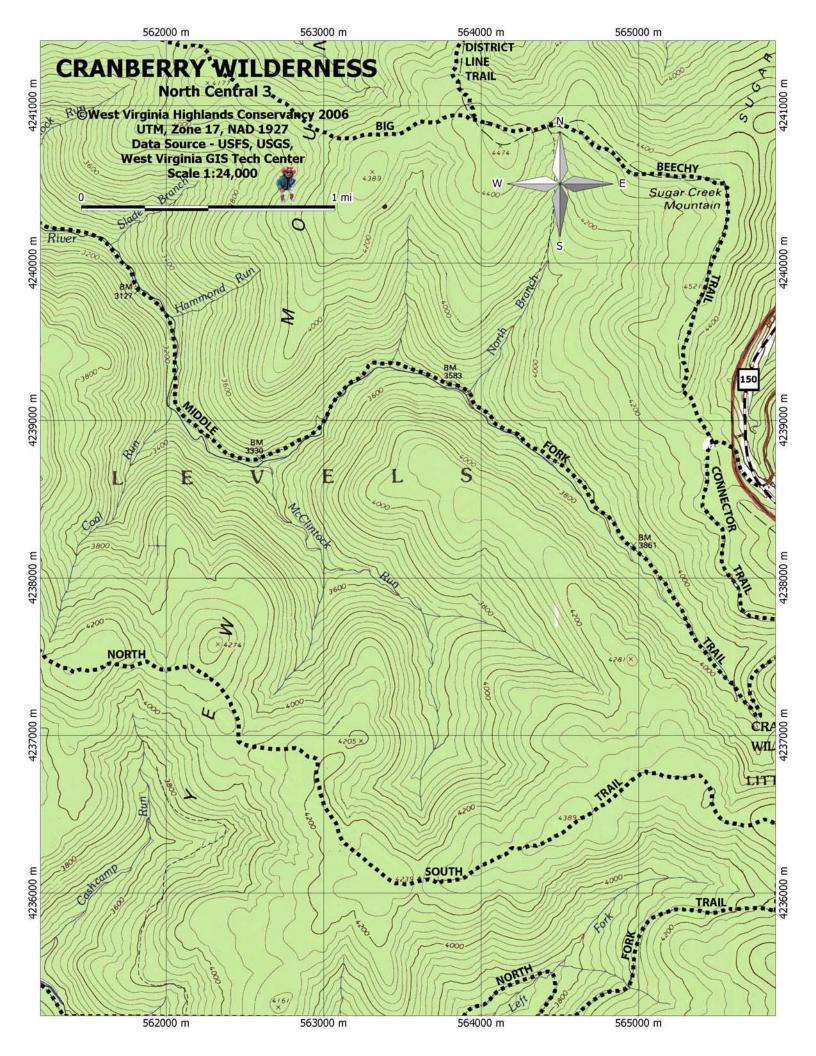

## Cranberry Wilderness Area 24K Topo Maps

These maps make use of the latest GPS and GIS data available as of July 2005. Trails compiled by USFS personnel using GPS and GIS Technology current as of 2005.

Printed with the page scaling set to none on letter size paper, these maps will maintain their 1:24000 scale. Make sure you have the Adobe Reader print dialog set to the page you want to print.

I have not included the magnetic declination because it is very dynamic. In 1997, the magnetic declination for this area was 8.5 degrees west. For more info go to <a href="http://geomag.usgs.gov/">http://geomag.usgs.gov/</a>.

Background for maps provided by USGS/USFS Single-Edition Topographic maps published 1995. For more info on USGS Topographic Maps go to <a href="http://erg.usgs.gov/isb/pubs/booklets/symbols/">http://erg.usgs.gov/isb/pubs/booklets/symbols/</a> top.html <a href="http://erg.usgs.gov/isb/pubs/booklets/symbols/topomapsymbols.pdf">http://erg.usgs.gov/isb/pubs/booklets/symbols/topomapsymbols.pdf</a> <a href="http://erg.usgs.gov/isb/pubs/factsheets/fs09498.html#different">http://erg.usgs.gov/isb/pubs/factsheets/fs09498.html#different</a>