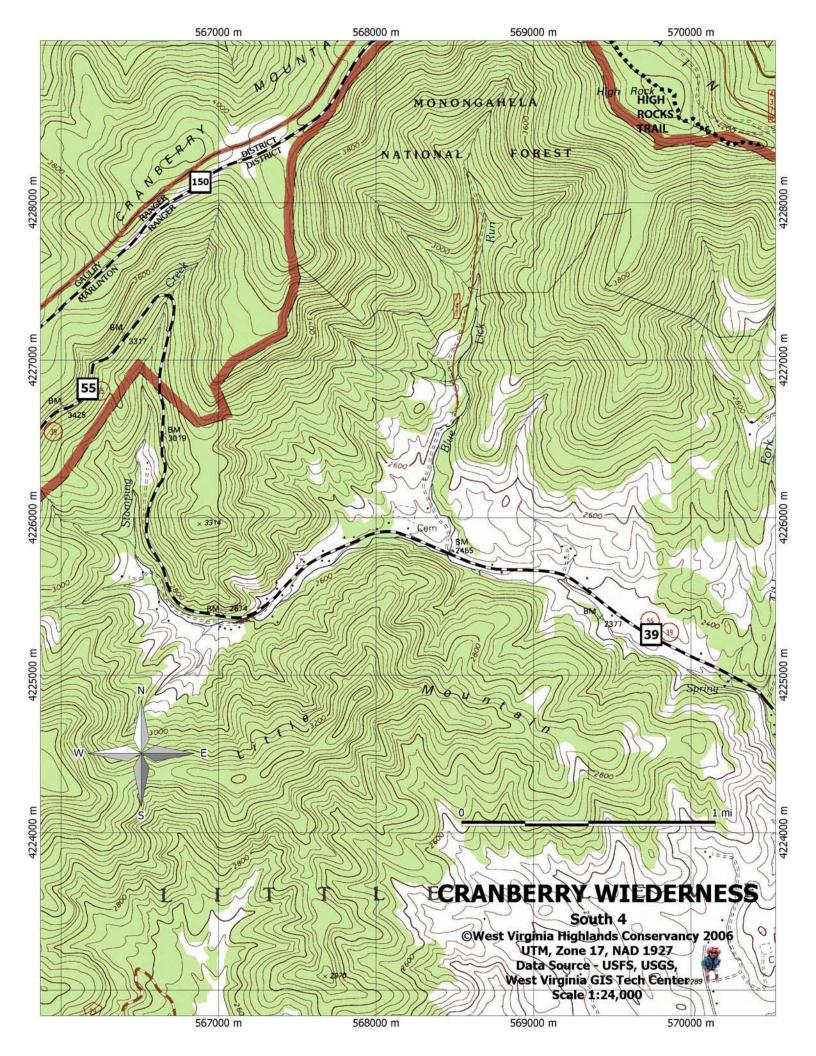

## Cranberry Wilderness Area 24K Topo Maps

These maps make use of the latest GPS and GIS data available as of July 2005. Trails compiled by USFS personnel using GPS and GIS Technology current as of 2005.

Printed with the page scaling set to none on letter size paper, these maps will maintain their 1:24000 scale. Make sure you have the Adobe Reader print dialog set to the page you want to print.

I have not included the magnetic declination because it is very dynamic. In 1997, the magnetic declination for this area was 8.5 degrees west. For more info go to <a href="http://geomag.usgs.gov/">http://geomag.usgs.gov/</a>.

Background for maps provided by USGS/USFS Single-Edition Topographic maps published 1995. For more info on USGS Topographic Maps go to <a href="http://erg.usgs.gov/isb/pubs/booklets/symbols/">http://erg.usgs.gov/isb/pubs/booklets/symbols/</a> top.html <a href="http://erg.usgs.gov/isb/pubs/booklets/symbols/topomapsymbols.pdf">http://erg.usgs.gov/isb/pubs/booklets/symbols/topomapsymbols.pdf</a> <a href="http://erg.usgs.gov/isb/pubs/factsheets/fs09498.html#different">http://erg.usgs.gov/isb/pubs/factsheets/fs09498.html#different</a>