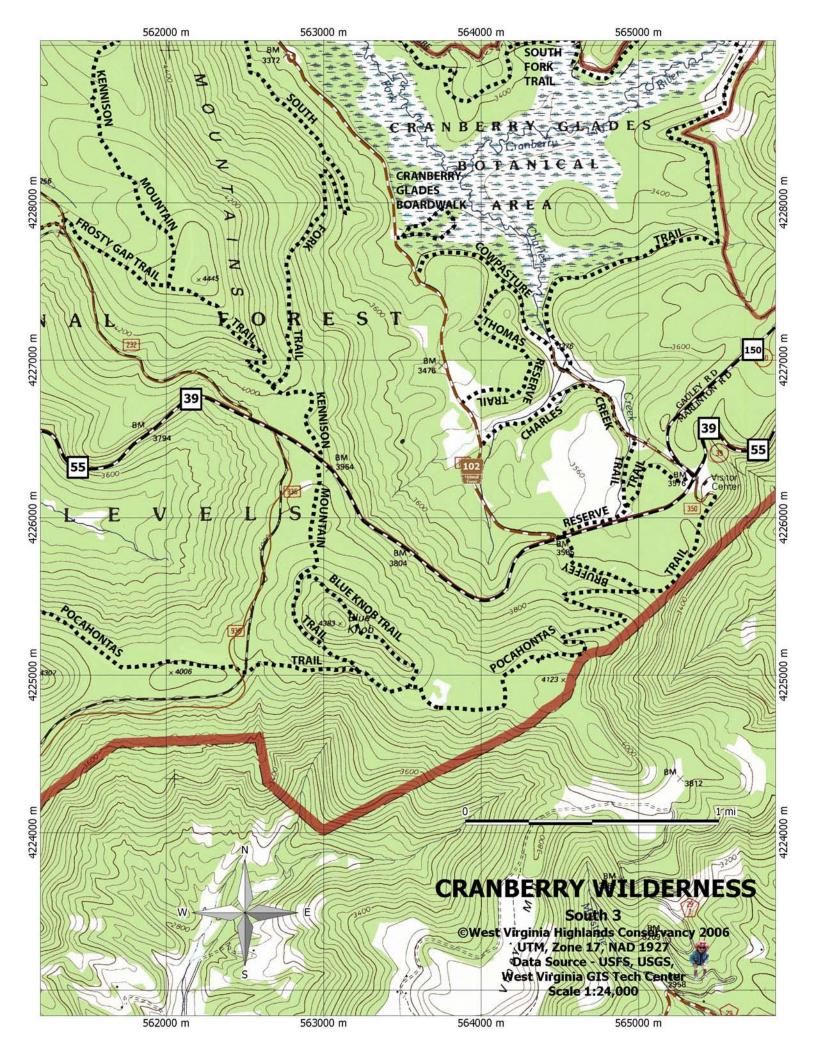

## Cranberry Wilderness Area 24K Topo Maps

These maps make use of the latest GPS and GIS data available as of July 2005. Trails compiled by USFS personnel using GPS and GIS Technology current as of 2005.

Printed with the page scaling set to none on letter size paper, these maps will maintain their 1:24000 scale. Make sure you have the Adobe Reader print dialog set to the page you want to print.

I have not included the magnetic declination because it is very dynamic. In 1997, the magnetic declination for this area was 8.5 degrees west. For more info go to <a href="http://geomag.usgs.gov/">http://geomag.usgs.gov/</a>.

Background for maps provided by USGS/USFS Single-Edition Topographic maps published 1995. For more info on USGS Topographic Maps go to <a href="http://erg.usgs.gov/isb/pubs/booklets/symbols/">http://erg.usgs.gov/isb/pubs/booklets/symbols/</a> top.html <a href="http://erg.usgs.gov/isb/pubs/booklets/symbols/topomapsymbols.pdf">http://erg.usgs.gov/isb/pubs/booklets/symbols/topomapsymbols.pdf</a> <a href="http://erg.usgs.gov/isb/pubs/factsheets/fs09498.html#different">http://erg.usgs.gov/isb/pubs/factsheets/fs09498.html#different</a>