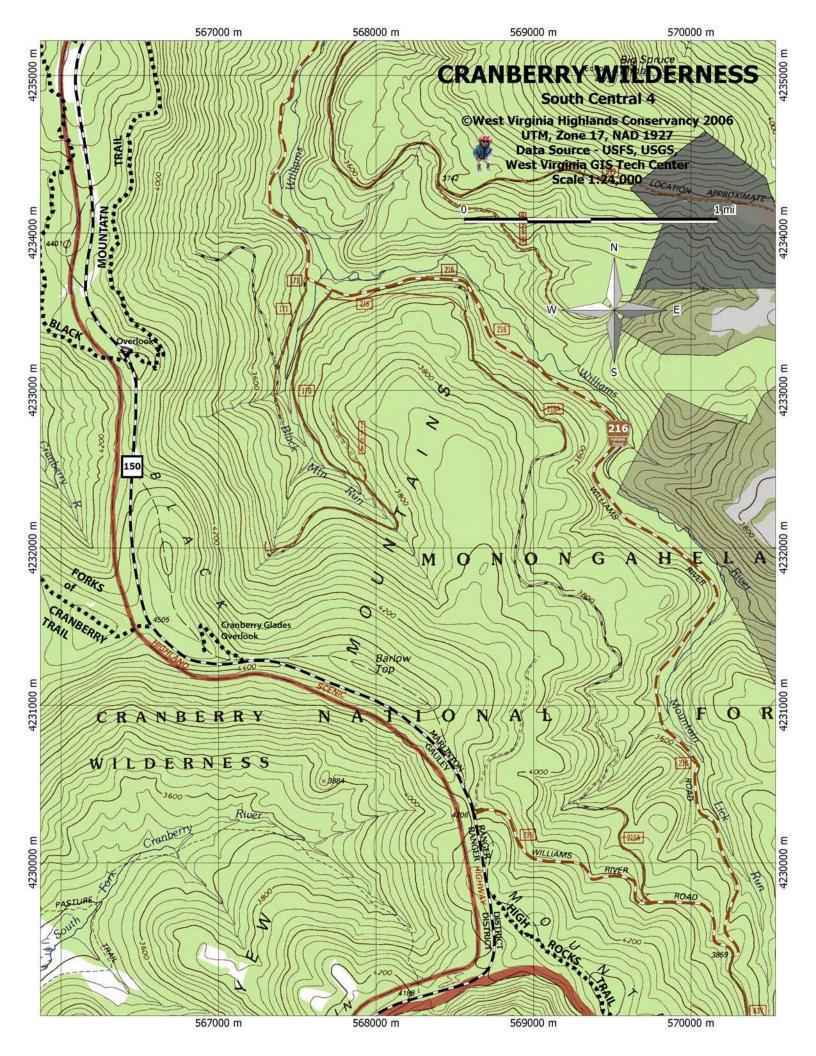

## Cranberry Wilderness Area 24K Topo Maps

These maps make use of the latest GPS and GIS data available as of July 2005. Trails compiled by USFS personnel using GPS and GIS Technology current as of 2005.

Printed with the page scaling set to none on letter size paper, these maps will maintain their 1:24000 scale. Make sure you have the Adobe Reader print dialog set to the page you want to print.

I have not included the magnetic declination because it is very dynamic. In 1997, the magnetic declination for this area was 8.5 degrees west. For more info go to <a href="http://geomag.usgs.gov/">http://geomag.usgs.gov/</a>.

Background for maps provided by USGS/USFS Single-Edition Topographic maps published 1995. For more info on USGS Topographic Maps go to <a href="http://erg.usgs.gov/isb/pubs/booklets/symbols/">http://erg.usgs.gov/isb/pubs/booklets/symbols/</a> top.html <a href="http://erg.usgs.gov/isb/pubs/booklets/symbols/topomapsymbols.pdf">http://erg.usgs.gov/isb/pubs/booklets/symbols/topomapsymbols.pdf</a> <a href="http://erg.usgs.gov/isb/pubs/factsheets/fs09498.html#different">http://erg.usgs.gov/isb/pubs/factsheets/fs09498.html#different</a>