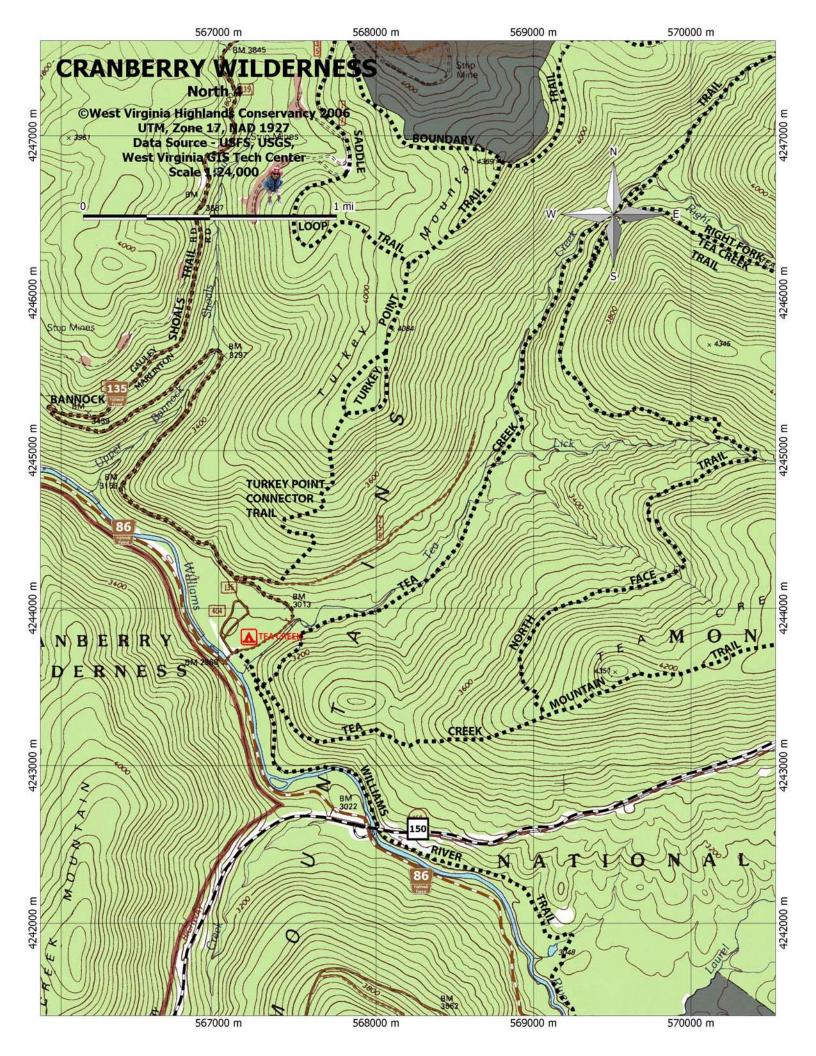

## Cranberry Wilderness Area 24K Topo Maps

These maps make use of the latest GPS and GIS data available as of July 2005. Trails compiled by USFS personnel using GPS and GIS Technology current as of 2005.

Printed with the page scaling set to none on letter size paper, these maps will maintain their 1:24000 scale. Make sure you have the Adobe Reader print dialog set to the page you want to print.

I have not included the magnetic declination because it is very dynamic. In 1997, the magnetic declination for this area was 8.5 degrees west. For more info go to <a href="http://geomag.usgs.gov/">http://geomag.usgs.gov/</a>.

Background for maps provided by USGS/USFS Single-Edition Topographic maps published 1995. For more info on USGS Topographic Maps go to <a href="http://erg.usgs.gov/isb/pubs/booklets/symbols/">http://erg.usgs.gov/isb/pubs/booklets/symbols/</a> top.html <a href="http://erg.usgs.gov/isb/pubs/booklets/symbols/topomapsymbols.pdf">http://erg.usgs.gov/isb/pubs/booklets/symbols/topomapsymbols.pdf</a> <a href="http://erg.usgs.gov/isb/pubs/factsheets/fs09498.html#different">http://erg.usgs.gov/isb/pubs/factsheets/fs09498.html#different</a>