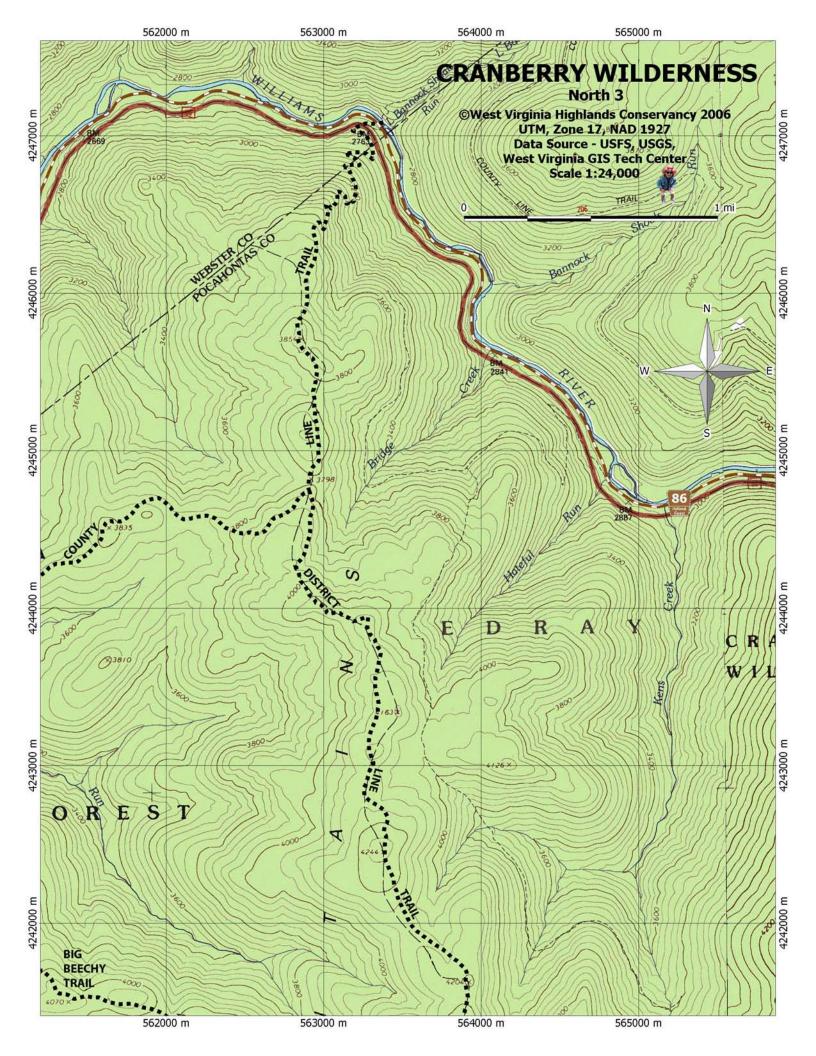

## Cranberry Wilderness Area 24K Topo Maps

These maps make use of the latest GPS and GIS data available as of July 2005. Trails compiled by USFS personnel using GPS and GIS Technology current as of 2005.

Printed with the page scaling set to none on letter size paper, these maps will maintain their 1:24000 scale. Make sure you have the Adobe Reader print dialog set to the page you want to print.

I have not included the magnetic declination because it is very dynamic. In 1997, the magnetic declination for this area was 8.5 degrees west. For more info go to <a href="http://geomag.usgs.gov/">http://geomag.usgs.gov/</a>.

Background for maps provided by USGS/USFS Single-Edition Topographic maps published 1995. For more info on USGS Topographic Maps go to <a href="http://erg.usgs.gov/isb/pubs/booklets/symbols/">http://erg.usgs.gov/isb/pubs/booklets/symbols/</a> top.html <a href="http://erg.usgs.gov/isb/pubs/booklets/symbols/topomapsymbols.pdf">http://erg.usgs.gov/isb/pubs/booklets/symbols/topomapsymbols.pdf</a> <a href="http://erg.usgs.gov/isb/pubs/factsheets/fs09498.html#different">http://erg.usgs.gov/isb/pubs/factsheets/fs09498.html#different</a>