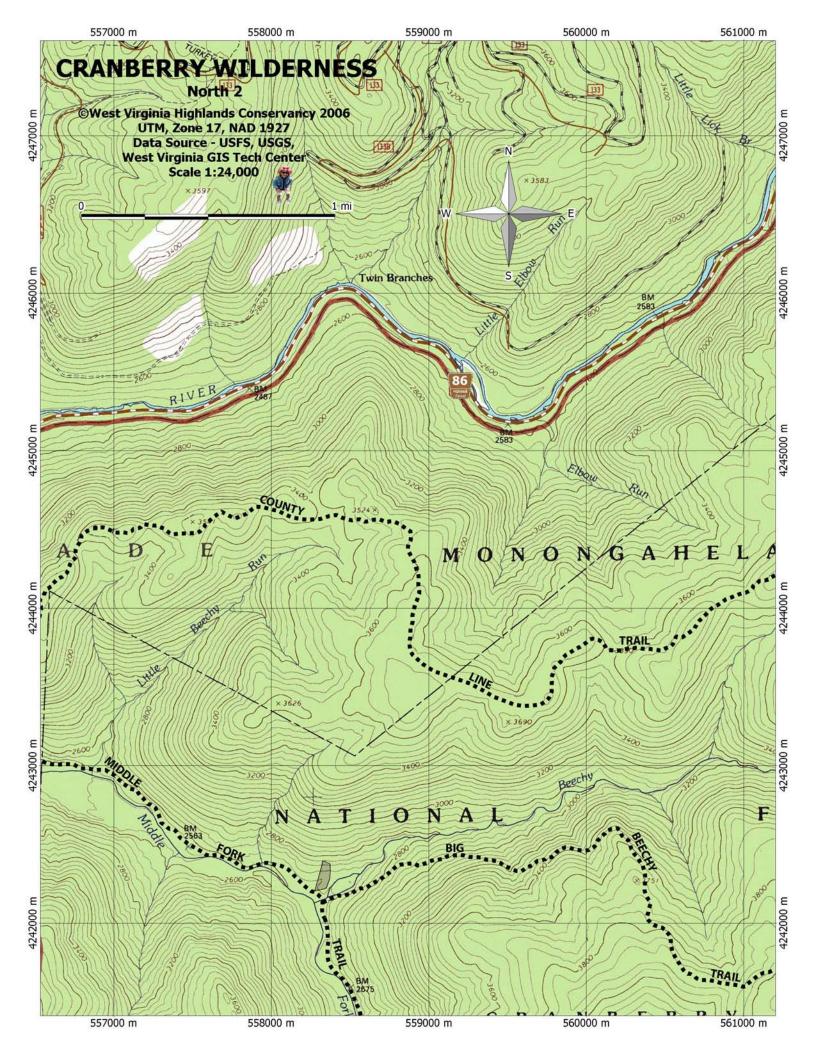

## Cranberry Wilderness Area 24K Topo Maps

These maps make use of the latest GPS and GIS data available as of July 2005. Trails compiled by USFS personnel using GPS and GIS Technology current as of 2005.

Printed with the page scaling set to none on letter size paper, these maps will maintain their 1:24000 scale. Make sure you have the Adobe Reader print dialog set to the page you want to print.

I have not included the magnetic declination because it is very dynamic. In 1997, the magnetic declination for this area was 8.5 degrees west. For more info go to <a href="http://geomag.usgs.gov/">http://geomag.usgs.gov/</a>.

Background for maps provided by USGS/USFS Single-Edition Topographic maps published 1995. For more info on USGS Topographic Maps go to <a href="http://erg.usgs.gov/isb/pubs/booklets/symbols/">http://erg.usgs.gov/isb/pubs/booklets/symbols/</a> top.html <a href="http://erg.usgs.gov/isb/pubs/booklets/symbols/topomapsymbols.pdf">http://erg.usgs.gov/isb/pubs/booklets/symbols/topomapsymbols.pdf</a> <a href="http://erg.usgs.gov/isb/pubs/factsheets/fs09498.html#different">http://erg.usgs.gov/isb/pubs/factsheets/fs09498.html#different</a>