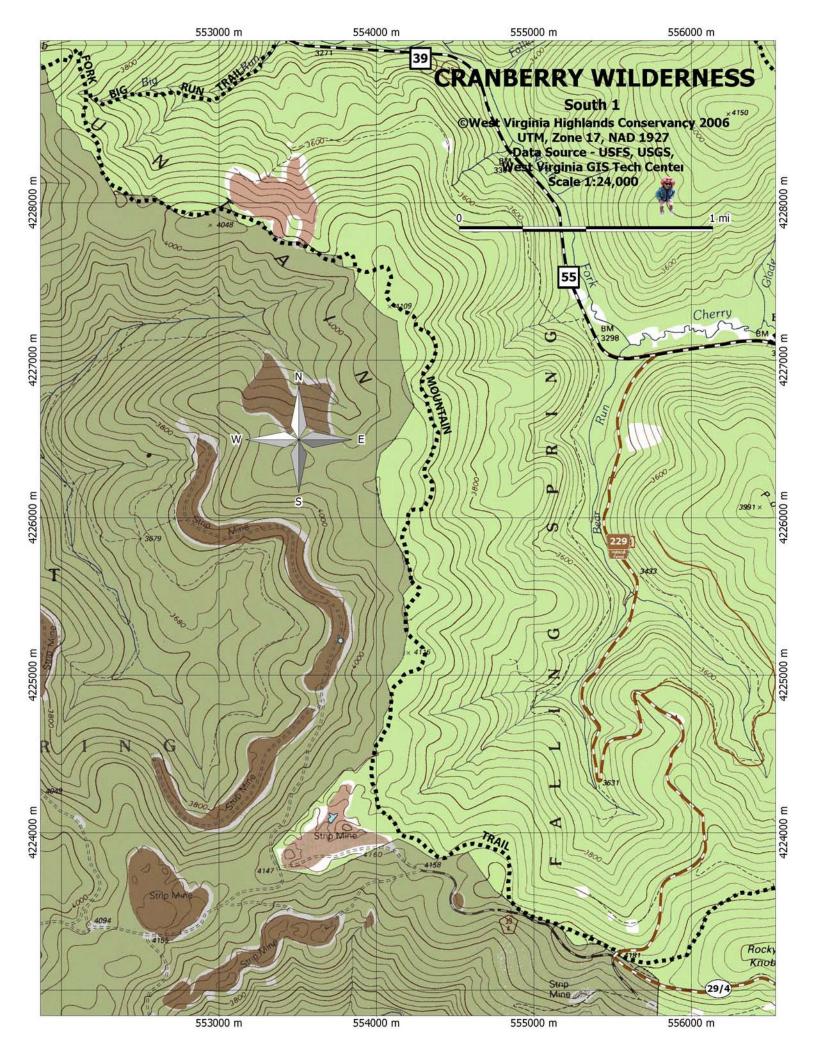

## Cranberry Wilderness Area 24K Topo Maps

These maps make use of the latest GPS and GIS data available as of July 2005. Trails compiled by USFS personnel using GPS and GIS Technology current as of 2005.

Printed with the page scaling set to none on letter size paper, these maps will maintain their 1:24000 scale. Make sure you have the Adobe Reader print dialog set to the page you want to print.

I have not included the magnetic declination because it is very dynamic. In 1997, the magnetic declination for this area was 8.5 degrees west. For more info go to <a href="http://geomag.usgs.gov/">http://geomag.usgs.gov/</a>.

Background for maps provided by USGS/USFS Single-Edition Topographic maps published 1995. For more info on USGS Topographic Maps go to <a href="http://erg.usgs.gov/isb/pubs/booklets/symbols/">http://erg.usgs.gov/isb/pubs/booklets/symbols/</a> top.html <a href="http://erg.usgs.gov/isb/pubs/booklets/symbols/topomapsymbols.pdf">http://erg.usgs.gov/isb/pubs/booklets/symbols/topomapsymbols.pdf</a> <a href="http://erg.usgs.gov/isb/pubs/factsheets/fs09498.html#different">http://erg.usgs.gov/isb/pubs/factsheets/fs09498.html#different</a>