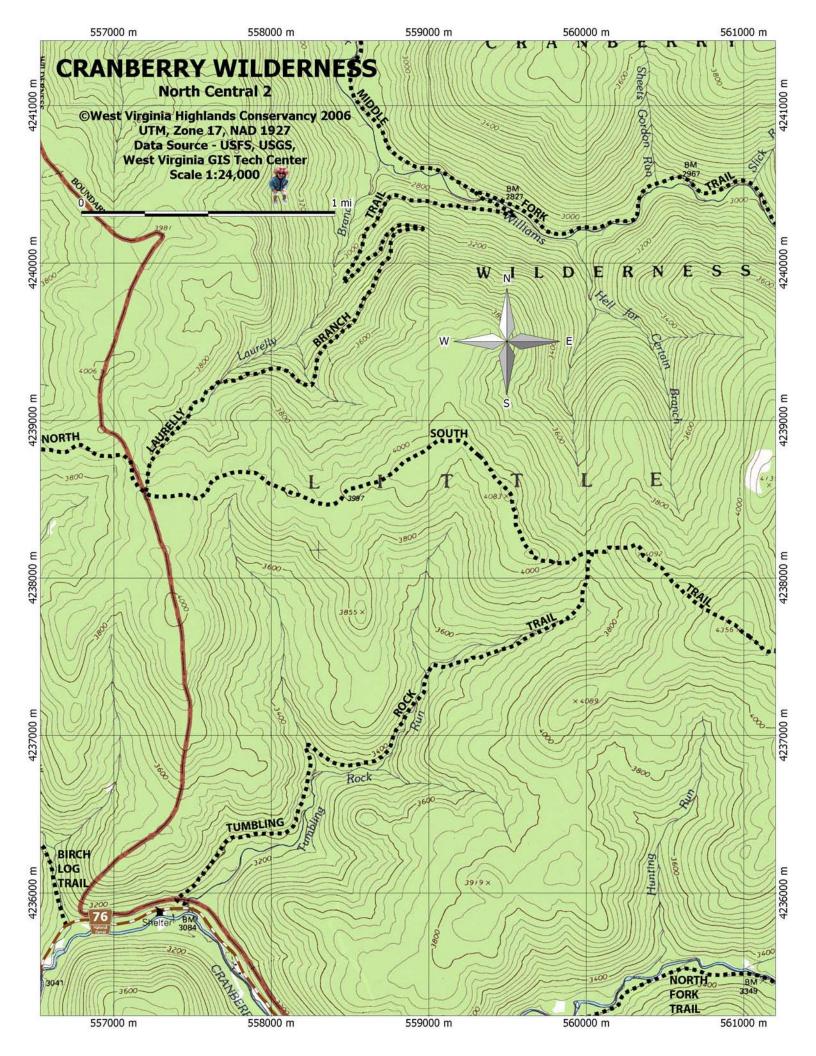

## Cranberry Wilderness Area 24K Topo Maps

These maps make use of the latest GPS and GIS data available as of July 2005. Trails compiled by USFS personnel using GPS and GIS Technology current as of 2005.

Printed with the page scaling set to none on letter size paper, these maps will maintain their 1:24000 scale. Make sure you have the Adobe Reader print dialog set to the page you want to print.

I have not included the magnetic declination because it is very dynamic. In 1997, the magnetic declination for this area was 8.5 degrees west. For more info go to <a href="http://geomag.usgs.gov/">http://geomag.usgs.gov/</a>.

Background for maps provided by USGS/USFS Single-Edition Topographic maps published 1995. For more info on USGS Topographic Maps go to <a href="http://erg.usgs.gov/isb/pubs/booklets/symbols/">http://erg.usgs.gov/isb/pubs/booklets/symbols/</a> top.html <a href="http://erg.usgs.gov/isb/pubs/booklets/symbols/topomapsymbols.pdf">http://erg.usgs.gov/isb/pubs/booklets/symbols/topomapsymbols.pdf</a> <a href="http://erg.usgs.gov/isb/pubs/factsheets/fs09498.html#different">http://erg.usgs.gov/isb/pubs/factsheets/fs09498.html#different</a>