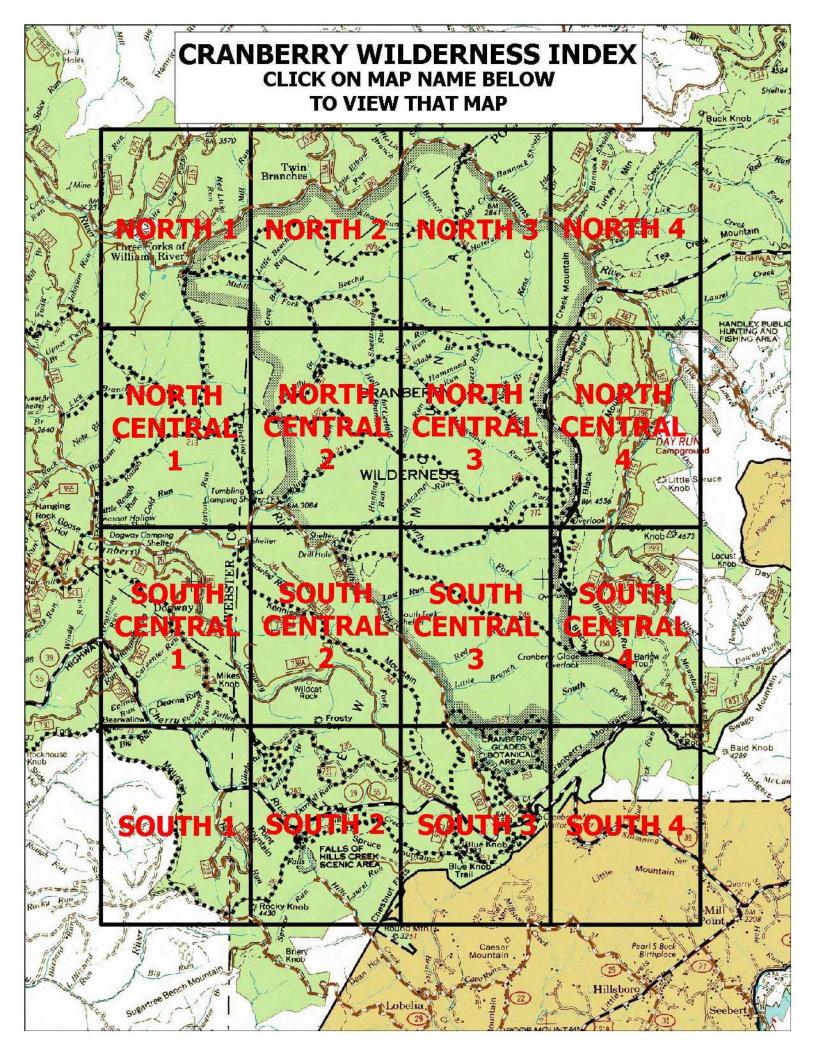

## Cranberry Wilderness Area 24K Topo Maps

These maps make use of the latest GPS and GIS data available as of July 2005. Trails compiled by USFS personnel using GPS and GIS Technology current as of 2005.