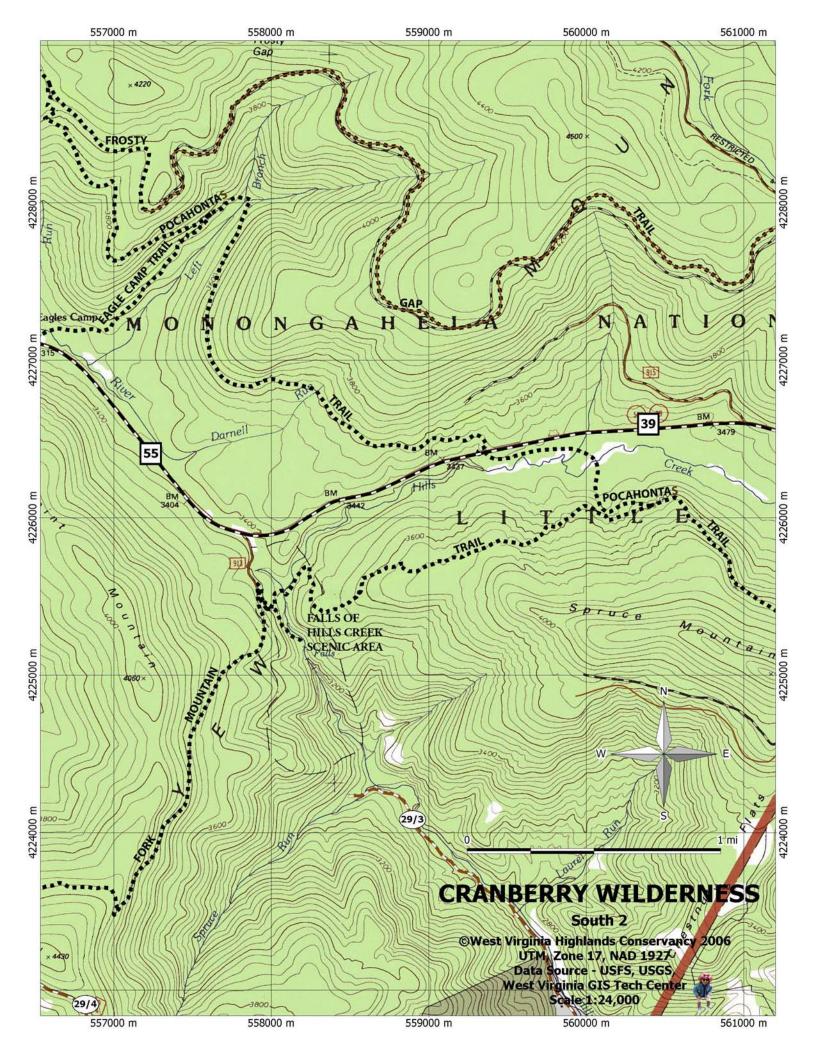

## Cranberry Wilderness Area 24K Topo Maps

These maps make use of the latest GPS and GIS data available as of July 2005. Trails compiled by USFS personnel using GPS and GIS Technology current as of 2005.

Printed with the page scaling set to none on letter size paper, these maps will maintain their 1:24000 scale. Make sure you have the Adobe Reader print dialog set to the page you want to print.

I have not included the magnetic declination because it is very dynamic. In 1997, the magnetic declination for this area was 8.5 degrees west. For more info go to <a href="http://geomag.usgs.gov/">http://geomag.usgs.gov/</a>.

Background for maps provided by USGS/USFS Single-Edition Topographic maps published 1995. For more info on USGS Topographic Maps go to <a href="http://erg.usgs.gov/isb/pubs/booklets/symbols/">http://erg.usgs.gov/isb/pubs/booklets/symbols/</a> top.html <a href="http://erg.usgs.gov/isb/pubs/booklets/symbols/topomapsymbols.pdf">http://erg.usgs.gov/isb/pubs/booklets/symbols/topomapsymbols.pdf</a> <a href="http://erg.usgs.gov/isb/pubs/factsheets/fs09498.html#different">http://erg.usgs.gov/isb/pubs/factsheets/fs09498.html#different</a>