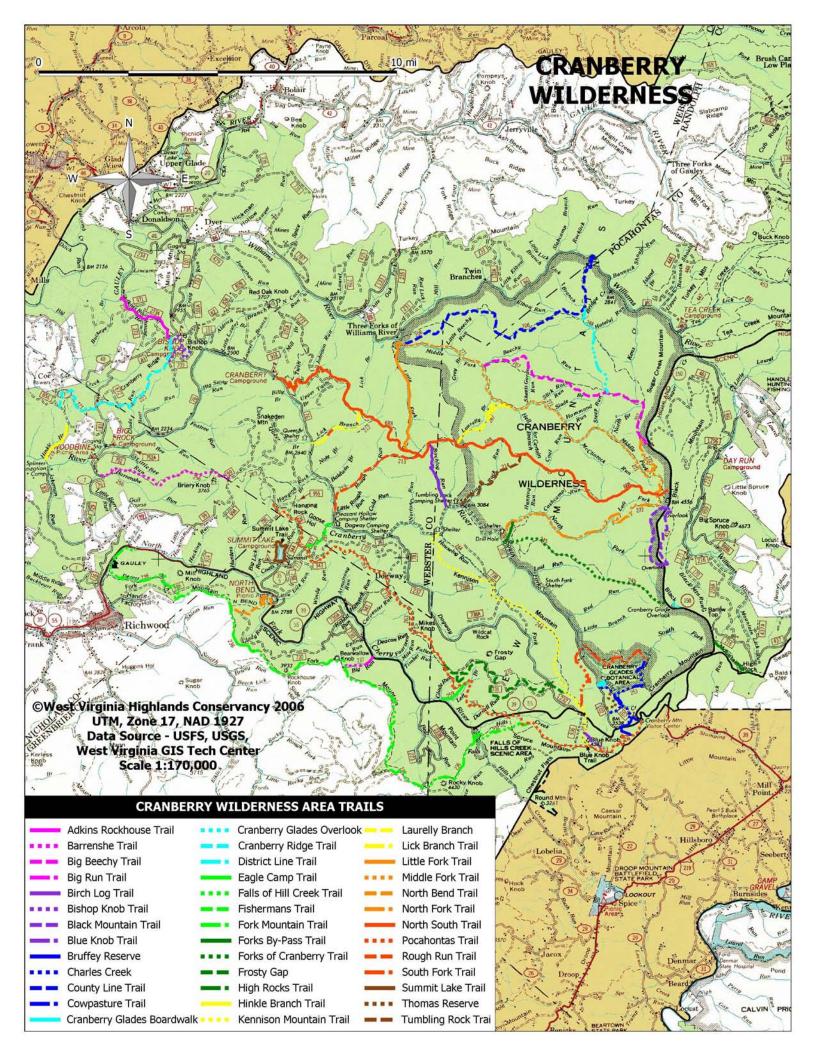

## Cranberry Wilderness Area 24K Topo Maps

These maps make use of the latest GPS and GIS data available as of July 2005. Trails compiled by USFS personnel using GPS and GIS Technology current as of 2005.

Background for maps provided by USGS/USFS Single-Edition Topographic maps published 1995. For more info on USGS Topographic Maps go to <a href="http://erg.usgs.gov/isb/pubs/booklets/symbols/">http://erg.usgs.gov/isb/pubs/booklets/symbols/</a> top.html <a href="http://erg.usgs.gov/isb/pubs/booklets/symbols/topomapsymbols.pdf">http://erg.usgs.gov/isb/pubs/booklets/symbols/topomapsymbols.pdf</a> <a href="http://erg.usgs.gov/isb/pubs/factsheets/fs09498.html#different">http://erg.usgs.gov/isb/pubs/factsheets/fs09498.html#different</a>